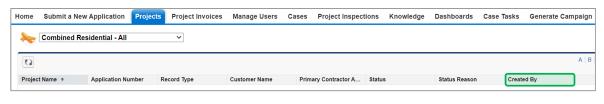

## **Accessing Submitted EmPower+ Applications**

NYSERDA Energy Advisors and Participating Contractors can access submitted EmPower+ Application from their Salesforce Portal account. To make locating specific applications easier, a **C reated By** field has been added to help quickly identify who submitted each application

The instructional materials below are intended to provide guidance for NYSERDA Energy Advisors and Participating Contractors when accessing submitted applications in Salesforce.

A list of **Submitted** applications will appear on the **Enrollments** list. To locate a specific application, review the name in the **Created By** column to identify who submitted each application. This will make locating specific applications easier to perform.